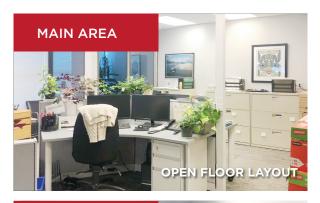

# **UNIT HIGHLIGHTS**

Rental Unit: 2,078 sf Net Rent: \$25psf

Additional Rent: \*Contact Agent for Rate Unit Features:

- Open floor layout
- Exclusive use of SW facing patio
- · Recently updated kitchen
- Corner unit, with large windows
- **Stunning view** of Downtown Vancouver, Lions Gate Bridge and NS Mountains