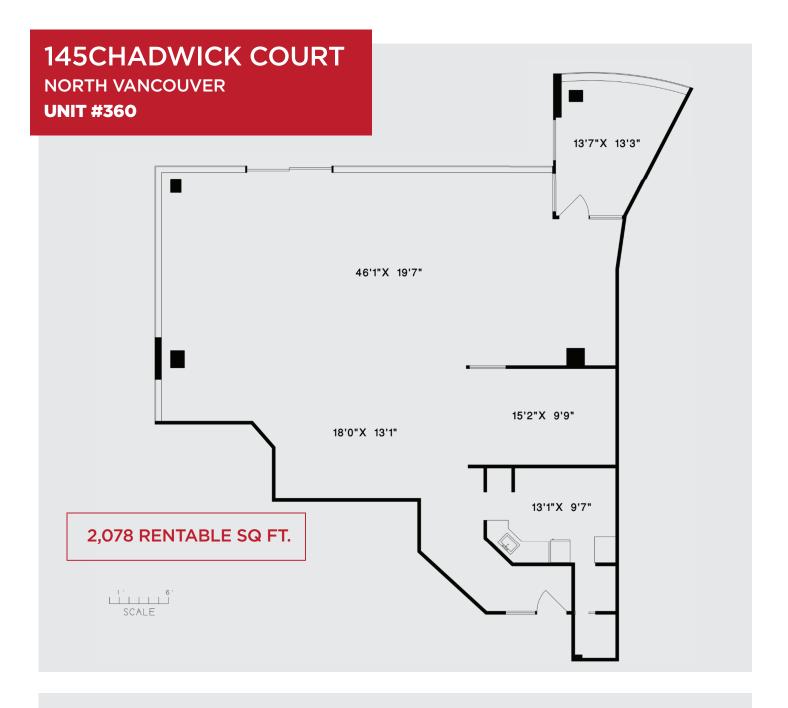

# **UNIT HIGHLIGHTS**

Rental Unit: 2,078 sf Net Rent: \$25psf

Additional Rent: \*Contact Agent for Rate Unit Features:

- Open floor layout
- Exclusive use of SW facing patio
- · Recently updated kitchen
- Corner unit, with large windows
- **Stunning view** of Downtown Vancouver, Lions Gate Bridge and NS Mountains