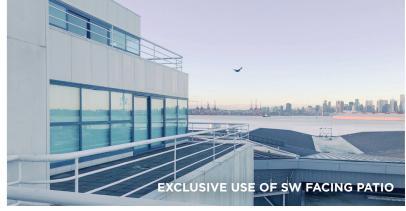

# **UNIT HIGHLIGHTS**

Rental Unit: 2,078 sf Net Rent: \$25psf

Additional Rent: \*Contact Agent for Rate Unit Features:

- Open floor layout
- Exclusive use of SW facing patio
- · Recently updated kitchen
- Corner unit, with large windows
- **Stunning view** of Downtown Vancouver, Lions Gate Bridge and NS Mountains