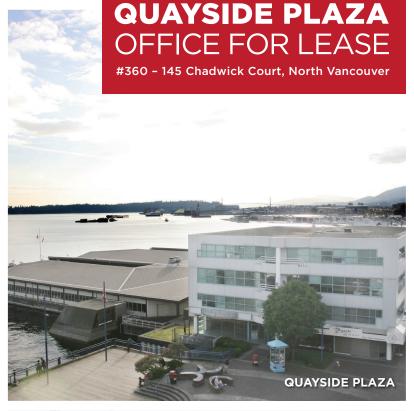

# AVAILABLE APRIL 1ST 2020

# **UNIT HIGHLIGHTS**

Rental Unit: 2,078 sf Net Rent: \$25psf

Additional Rent: \*Contact Agent for Rate Unit Features:

- Open floor layout
- Exclusive use of SW facing patio
- · Recently updated kitchen
- Corner unit, with large windows
- **Stunning view** of Downtown Vancouver, Lions Gate Bridge and NS Mountains

### **Head Office**

#410 - 145 Chadwick Ct. North Vancouver BC