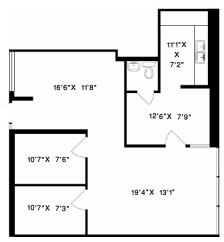

### Rental Unit: 870 sf

Op Cost: \$16.88 \*Estimated 2022.

### **Unit Features:**

- Currently used as a physiotherapist office. Would be great for similar use creating a Turnkey space!
- Faces south. Large windows to create a bright space.
- Set up with 2 private treatment rooms, open floor, reception area, office/storage room, kitchen and washroom.