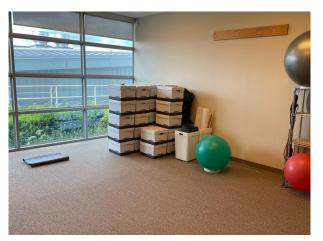

### **Unit Features:**

- Currently used as a physiotherapist office. Would be great for similar use creating a Turnkey space!
- Faces south. Large windows to create a bright space.
- Set up with 2 private treatment rooms, open floor, reception area, office/storage room, kitchen and washroom.