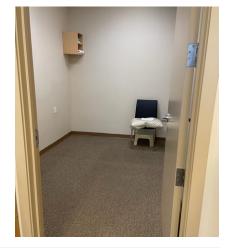

### **Unit Features:**

- Currently used as a physiotherapist office. Would be great for similar use creating a Turnkey space!
- Faces south. Large windows to create a bright space.
- Set up with 2 private treatment rooms, open floor, reception area, office/storage room, kitchen and washroom.