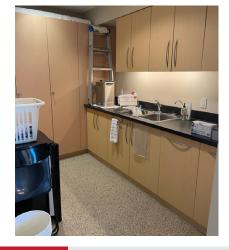

### **Unit Features:**

- Currently used as a physiotherapist office. Would be great for similar use creating a Turnkey space!
- Faces south. Large windows to create a bright space.
- Set up with 2 private treatment rooms, open floor, reception area, office/storage room, kitchen and washroom.