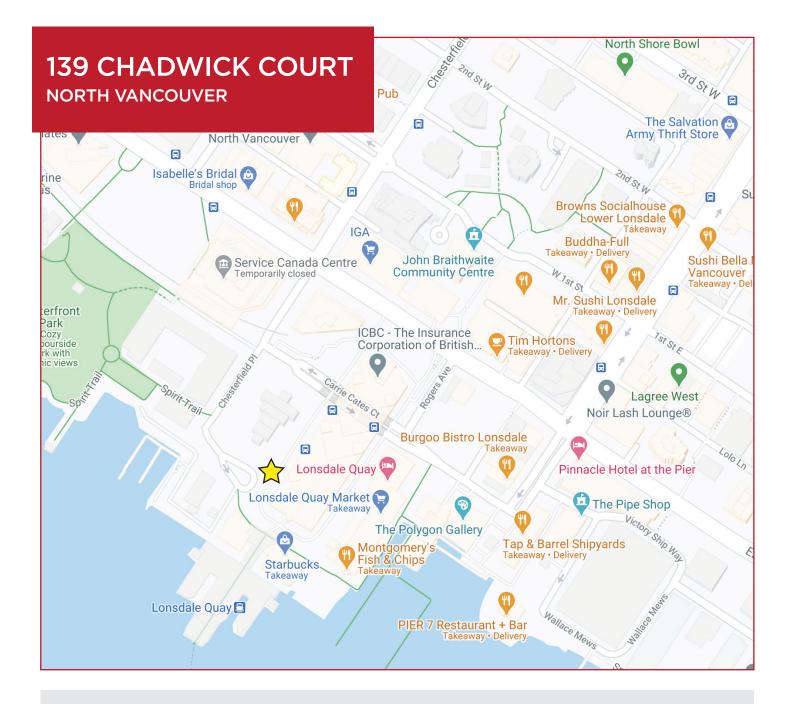

## **QUAYSIDE PLAZA OFFICE FOR LEASE**

139 Chadwick Court, North Vancouver

## **BUILDING FEATURES**

- Ground floor retail / office
- Located at Lonsdale Quay Plaza
- Steps away from Sea Bus Terminal and Lonsdale Bus Loop
- Accessible unit
- · Access to parking, off site at market rate
- Surrounding areas include: The Shipvards, Lonsdale Quay, Lower Lonsdale