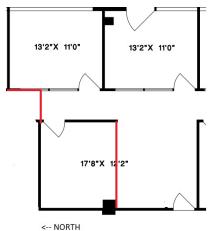

### **UNIT HIGHLIGHTS**

Rental Unit: 878 sf

**Op Cost: \$21.38** \*Estimated 2022

Net: \$30 psf

#### **Unit Features:**

- Ocean view facing east
- Large Windows
- Big bright offices
- Possible 3 office spaces and reception area\*

Space is being demised from a larger space. Final space may be different.