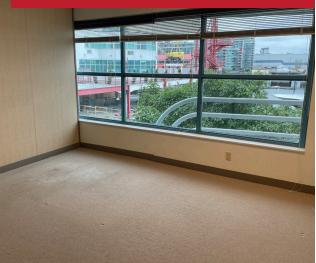

#### **Unit Features:**

- Ocean view facing east
- Large Windows
- Big bright offices
- Possible 3 office spaces and reception area\*

Space is being demised from a larger space. Final space may be different.