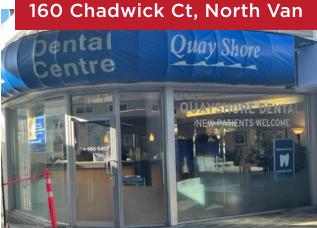

#### **Unit Features:**

- Great exposure ground floor retail unit available for lease! Right beside the exit of the Sea Bus.
- Currently used as a dentist's office. Would be great for similar use creating a Turnkey space or bring your ideas and make it your own!
- Big open reception area to welcome patients
- Setup with at least 4 treatment spaces, office/storage room, kitchen, work spaces and washroom.
- Ground floor access, lots of foot traffic.

#### **Head Office**

#410 - 145 Chadwick Ct. North Vancouver, BC