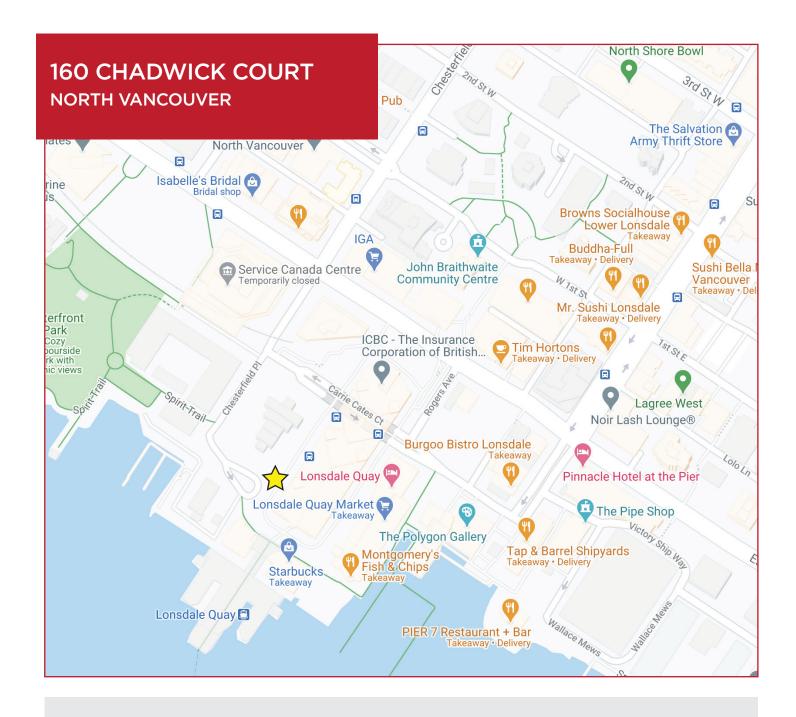

### **BUILDING FEATURES**

- · Located at Lonsdale Quay Plaza
- Steps away from Sea Bus Terminal and Lonsdale Bus Loop
- Accessible unit with access to parking (off site at market rate)
- Access to parking, off site at market rate

## SURROUNDING AREAS

• The Shipyards, Lonsdale Quay, Lower Lonsdale

Please contact leasing@custom-realty.ca for details and to book a viewing.