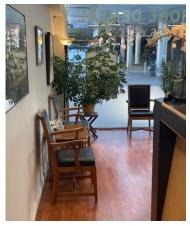

#### **Unit Features:**

- Great exposure ground floor retail unit available for lease! Right beside the exit of the Sea Bus.
- Currently used as a dentist's office. Would be great for similar use creating a Turnkey space or bring your ideas and make it your own!
- Big open reception area to welcome patients
- Setup with at least 4 treatment spaces, office/storage room, kitchen, work spaces and washroom.
- Ground floor access, lots of foot traffic.