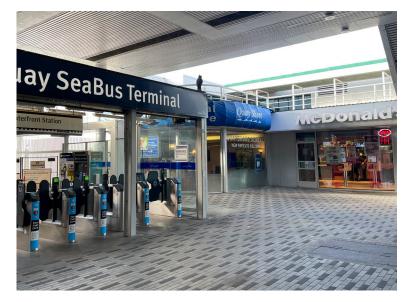

#### **Unit Features:**

- Great exposure ground floor retail unit available for lease! Right beside the exit of the Sea Bus.
- Currently used as a dentist's office. Would be great for similar use creating a Turnkey space or bring your ideas and make it your own!
- Big open reception area to welcome patients
- Setup with at least 4 treatment spaces, office/storage room, kitchen, work spaces and washroom.
- Ground floor access, lots of foot traffic.

### **BUILDING FEATURES**

- · Located at Lonsdale Quay Plaza
- Steps away from Sea Bus Terminal and Lonsdale Bus Loop
- Accessible unit with access to parking (off site at market rate)
- Access to parking, off site at market rate