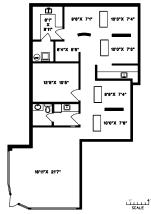

## **UNIT HIGHLIGHTS**

Rental Unit: 1,396 sf

**Op Cost: \$22.72** \*Estimated 2022

Net: \$55 psf

#### **Unit Features:**

- Great exposure ground floor retail unit available for lease! Right beside the exit of the Sea Bus.
- Currently used as a dentist's office. Would be great for similar use creating a Turnkey space or bring your ideas and make it your own!
- Big open reception area to welcome patients
- Setup with at least 4 treatment spaces, office/storage room, kitchen, work spaces and washroom.
- Ground floor access, lots of foot traffic.