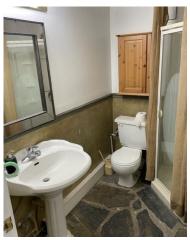

#### **Unit Details:**

- Freshly painted
- 1 full bath with shower
- Two rooms with their own sinks
- Two additional rooms without sinks
- Plumbing already in unit
- 1 parking spot included in the back of the unit