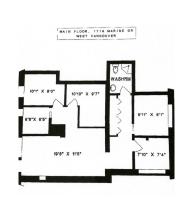

### **UNIT HIGHLIGHTS**

Rental Unit: 874 sf Op Cost: \$12.50 psf Net: \$30 psf

#### **Unit Details:**

- Freshly painted
- 1 full bath with shower
- Two rooms with their own sinks
- Two additional rooms without sinks
- Plumbing already in unit
- 1 parking spot included in the back of the unit