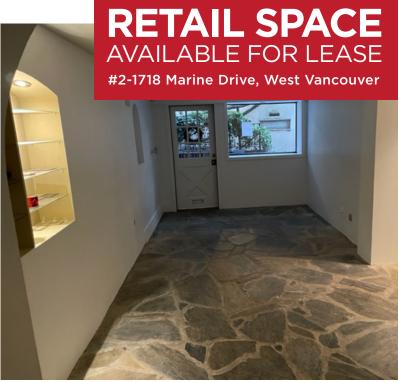

# AVAILABLE NOW

### **UNIT HIGHLIGHTS**

Rental Unit: 874 sf Op Cost: \$12.50 psf Net: \$30 psf

#### **Unit Details:**

- Freshly painted
- 1 full bath with shower
- Two rooms with their own sinks
- Two additional rooms without sinks
- Plumbing already in unit
- 1 parking spot included in the back of the unit

#### **FEATURES**

- This great space can adapt to many uses. From Beauty,
  Wellness, and Physio to office use.
- Great convenient location, close to Starbucks, Banks, restaurants and a variety of shops.