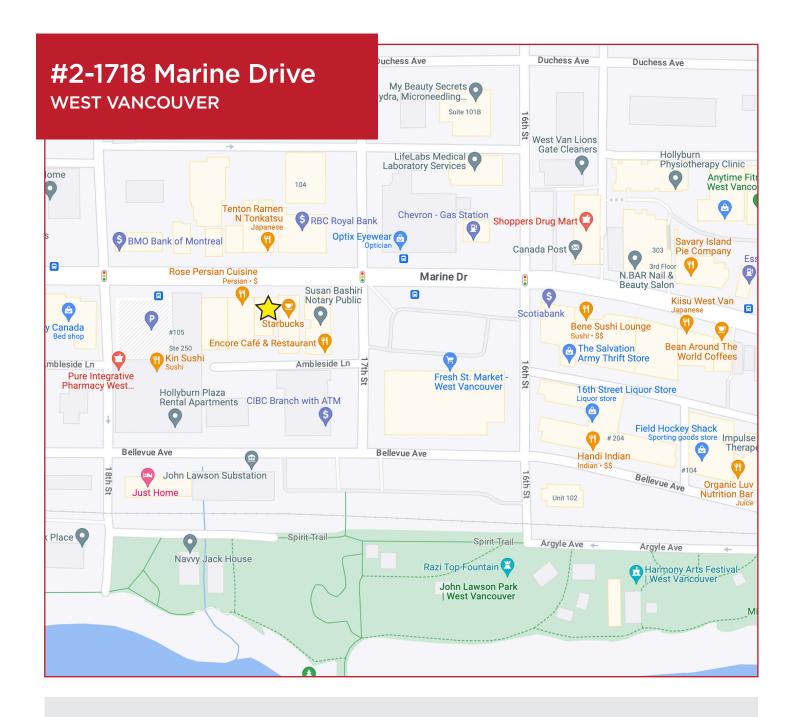

#### **FEATURES**

- This great space can adapt to many uses. From Beauty,
  Wellness, and Physio to office use.
- Great convenient location, close to Starbucks, Banks, restaurants and a variety of shops.