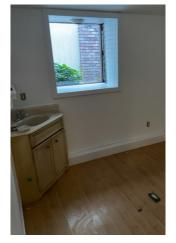

#### **Unit Details:**

- Freshly painted
- 1 full bath with shower
- Two rooms with their own sinks
- Two additional rooms without sinks
- Plumbing already in unit
- 1 parking spot included in the back of the unit