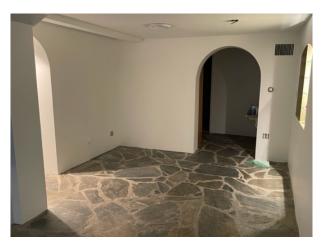

#### **Unit Details:**

- Freshly painted
- 1 full bath with shower
- Two rooms with their own sinks
- Two additional rooms without sinks
- Plumbing already in unit
- 1 parking spot included in the back of the unit

#### **FEATURES**

- This great space can adapt to many uses. From Beauty,
  Wellness, and Physio to office use.
- Great convenient location, close to Starbucks, Banks, restaurants and a variety of shops.