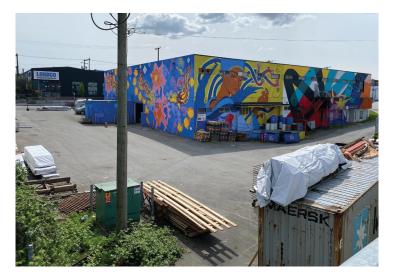

# INDUSTRIAL SPACE AVAILABLE NOW

# FOR LEASE OR SUBLEASE

876 Cordova Diversion, Vancouver

#### **Unit Features:**

Yard: 16,000 sq ft

Ceiling heigh: 12' throughout

Zoning: M-2 (Industrial) – accommodates manufacturing, warehousing, logistics,

and select commercial uses.