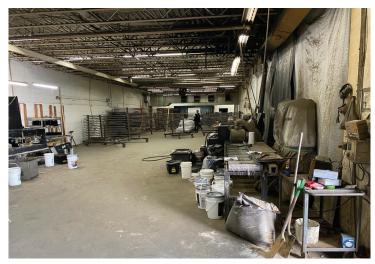

### **HIGHLIGHTS**

Prime industrial space offering a functional layout suitable for a wide range of users and grade level loading

**Office Area:** A designated office section supports administrative functions, making the space well-suited to complement the manufacturing section with the operational and management teams.

High utility for distribution, production, and storage operations

Ample yard space provides convenient access for the efficient loading and unloading of large vehicles and materials.

Book a viewing by emailing at leasing@custom-realty.ca