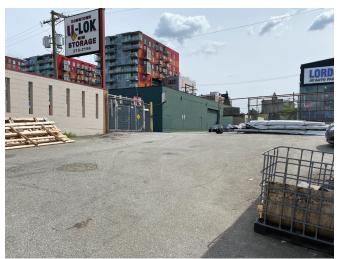

#### **Unit Features:**

Yard: 16,000 sq ft

Ceiling heigh: 12' throughout

Zoning: M-2 (Industrial) – accommodates manufacturing, warehousing, logistics,

and select commercial uses.

High utility for distribution, production, and storage operations

Ample yard space provides convenient access for the efficient loading and unloading of large vehicles and materials.

Book a viewing by emailing at leasing@custom-realty.ca